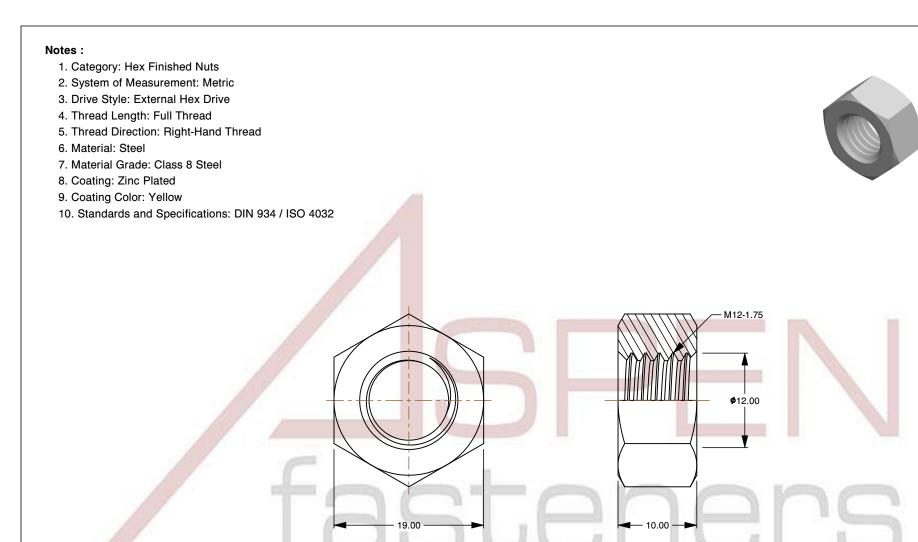

| PRODUCT NAME<br>M12-1.75 DIN 934 / ISO 4032, Metric,<br>Hex Finished Nuts,<br>Class 8 Steel, Yellow Zinc Plated | UNIT<br>METRIC       |
|-----------------------------------------------------------------------------------------------------------------|----------------------|
|                                                                                                                 | ISSUED<br>2023-11-23 |
| PART NUMBER: ME181-12175                                                                                        | SHEET 1 of 1         |