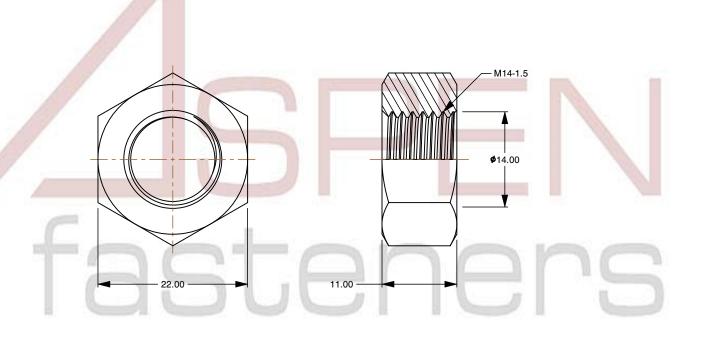

SCALE 1.800

PRODUCT NAME
M14-1.5 DIN 934 / ISO 4032, Metric,
Hex Finished Nuts,
Class 8 Steel, Yellow Zinc Plated

PART NUMBER: ME181-1415

UNIT METRIC

ISSUED 2023-11-23

SHEET 1 of 1