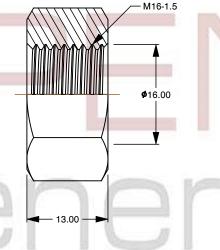

| PRODUCT NAME<br>M16-1.5 DIN 934 / ISO 4032, Metric,<br>Hex Finished Nuts,<br>Class 8 Steel, Yellow Zinc Plated | UNIT<br>METRIC       |
|----------------------------------------------------------------------------------------------------------------|----------------------|
|                                                                                                                | ISSUED<br>2023-11-23 |
| PART NUMBER: ME181-1615                                                                                        | SHEET 1 of 1         |