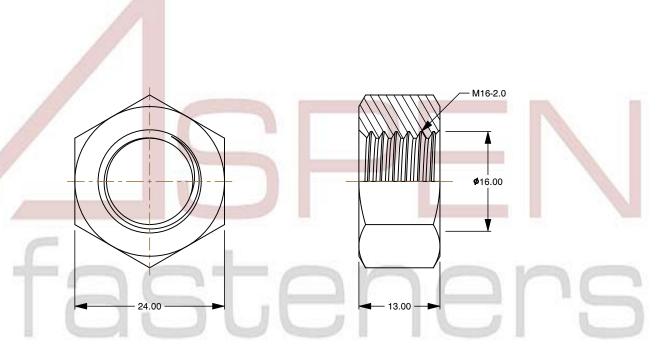

SCALE 1.650

PRODUCT NAME
M16-2.0 DIN 934 / ISO 4032, Metric,
Hex Finished Nuts,
Class 8 Steel, Yellow Zinc Plated

PART NUMBER: ME181-1620

UNIT METRIC

ISSUED 2023-11-23

SHEET 1 of 1