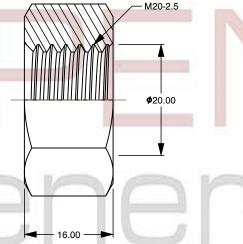

- 1. Category: Hex Finished Nuts
- 2. System of Measurement: Metric
- 3. Drive Style: External Hex Drive
- 4. Thread Length: Full Thread
- 5. Thread Direction: Right-Hand Thread

6. Material: Steel

- 7. Material Grade: Class 8 Steel
- 8. Coating: Zinc Plated
- 9. Coating Color: Yellow
- 10. Standards and Specifications: DIN 934 / ISO 4032

| PRODUCT NAME<br>M20-2.5 DIN 934 / ISO 4032, Metric,<br>Hex Finished Nuts,<br>Class 8 Steel, Yellow Zinc Plated | UNIT<br>METRIC       |
|----------------------------------------------------------------------------------------------------------------|----------------------|
|                                                                                                                | ISSUED<br>2023-11-23 |
| PART NUMBER: ME181-2025                                                                                        | SHEET 1 of 1         |