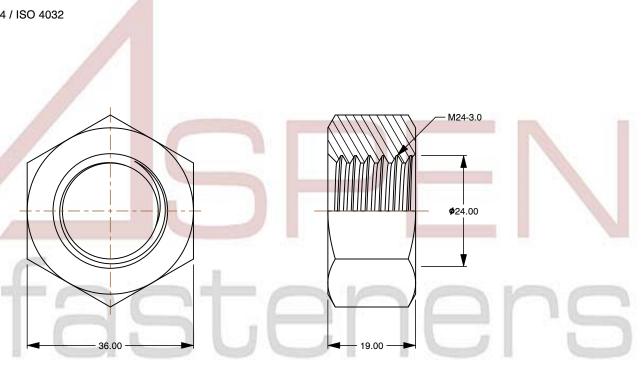

SCALE 1.222

PRODUCT NAME
M24-3.0 DIN 934 / ISO 4032, Metric,
Hex Finished Nuts,
Class 8 Steel, Yellow Zinc Plated

PART NUMBER: ME181-2430

UNIT METRIC

ISSUED 2023-11-23

SHEET 1 of 1

## Notes:

1. Category: Hex Finished Nuts

2. System of Measurement: Metric

3. Drive Style: External Hex Drive

4. Thread Length: Full Thread

5. Thread Direction: Right-Hand Thread

6. Material: Steel

7. Material Grade: Class 8 Steel

8. Coating: Zinc Plated9. Coating Color: Yellow

10. Standards and Specifications: DIN 934 / ISO 4032

This file and any associated information and specifications are provided for reference and evaluation purposes only and is subject to change without notice. Aspen Fasteners Inc. makes