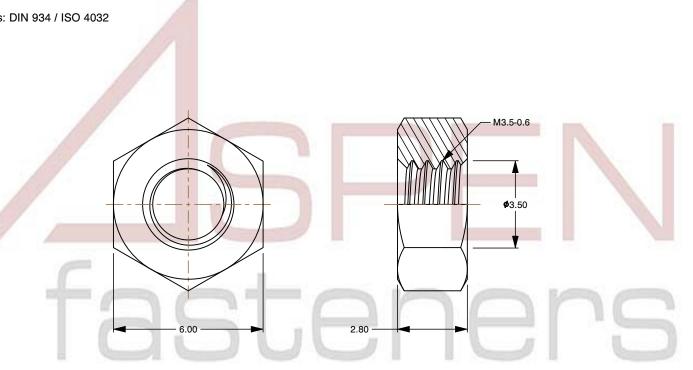

## Notes:

1. Category: Hex Finished Nuts

2. System of Measurement: Metric

3. Drive Style: External Hex Drive

4. Thread Length: Full Thread

5. Thread Direction: Right-Hand Thread

6. Material: Steel

7. Material Grade: Class 8 Steel

8. Coating: Zinc Plated9. Coating Color: Yellow

10. Standards and Specifications: DIN 934 / ISO 4032

This file and any associated information and specifications are provided for reference and evaluation purposes only and is subject to change without notice. Aspen Fasteners Inc. makes

SCALE 6.599

PRODUCT NAME
M3.5-0.6 DIN 934 / ISO 4032, Metric,
Hex Finished Nuts,
Class 8 Steel, Yellow Zinc Plated

PART NUMBER: ME181-3506

UNIT METRIC

ISSUED 2023-11-23

SHEET 1 of 1