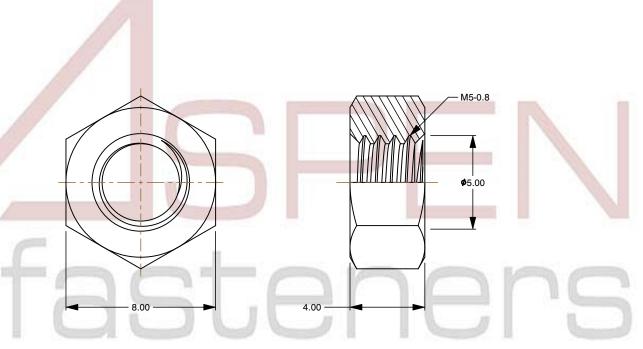

SCALE 4.949

PRODUCT NAME
M5-0.8 DIN 934 / ISO 4032, Metric,
Hex Finished Nuts,
Class 8 Steel, Yellow Zinc Plated

PART NUMBER: ME181-508

UNIT METRIC

ISSUED 2023-11-23

SHEET 1 of 1