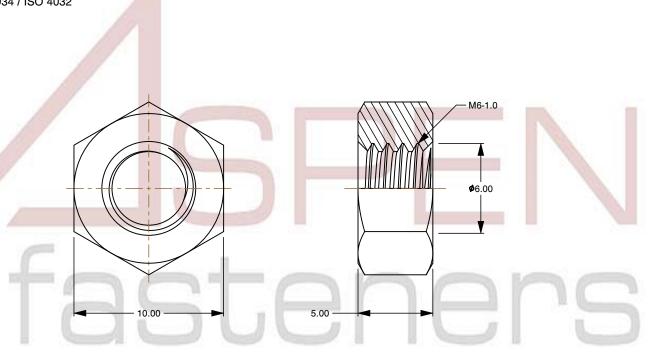

## Notes:

1. Category: Hex Finished Nuts

2. System of Measurement: Metric

3. Drive Style: External Hex Drive

4. Thread Length: Full Thread

5. Thread Direction: Right-Hand Thread

6. Material: Steel

7. Material Grade: Class 8 Steel

8. Coating: Zinc Plated9. Coating Color: Yellow

10. Standards and Specifications: DIN 934 / ISO 4032

This file and any associated information and specifications are provided for reference and evaluation purposes only and is subject to change without notice. Aspen Fasteners Inc. makes

SCALE 3.959

PRODUCT NAME
M6-1.0 DIN 934 / ISO 4032, Metric,
Hex Finished Nuts,
Class 8 Steel, Yellow Zinc Plated

PART NUMBER: ME181-610

UNIT METRIC

ISSUED 2023-11-23

SHEET 1 of 1