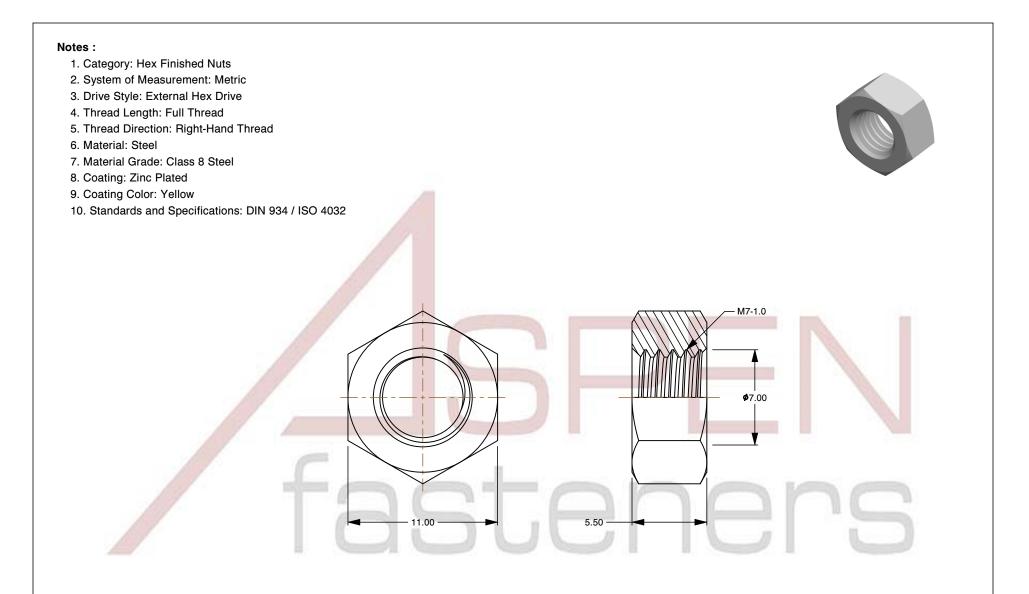

| PRODUCT NAME<br>M7-1.0 DIN 934 / ISO 4032, Metric,<br>Hex Finished Nuts,<br>Class 8 Steel, Yellow Zinc Plated | UNIT<br>METRIC       |
|---------------------------------------------------------------------------------------------------------------|----------------------|
|                                                                                                               | ISSUED<br>2023-11-23 |
| PART NUMBER: ME181-710                                                                                        | SHEET 1 of 1         |