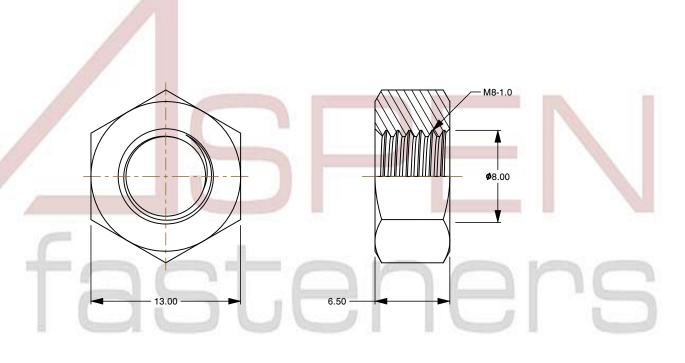

SCALE 3.046

PRODUCT NAME
M8-1.0 DIN 934 / ISO 4032, Metric,
Hex Finished Nuts,
Class 8 Steel, Yellow Zinc Plated

PART NUMBER: ME181-810

UNIT METRIC

ISSUED 2023-11-23

SHEET 1 of 1