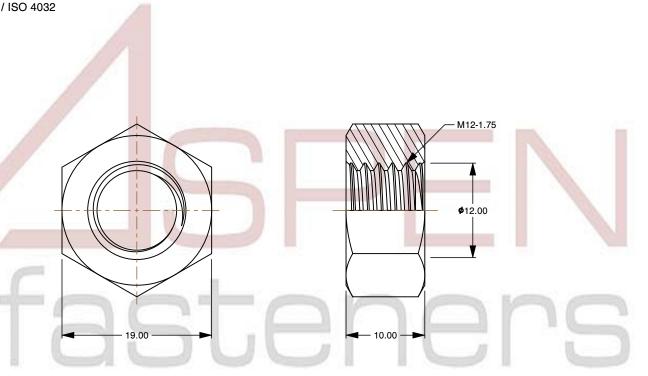

SCALE 2.084

PRODUCT NAME
M12-1.75 DIN 934 / ISO 4032, Metric,
Hex Finished Nuts, Left-Hand Thread,
A2 Stainless Steel

PART NUMBER: ME183-12175

UNIT METRIC

ISSUED 2023-11-23

SHEET 1 of 1