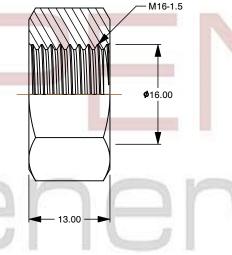

- 1. Category: Hex Finished Nuts
- 2. System of Measurement: Metric
- 3. Drive Style: External Hex Drive
- 4. Thread Length: Full Thread
- 5. Thread Direction: Left-Hand Thread
- 6. Material: Stainless Steel
- 7. Material Grade: A2 Stainless Steel
- 8. Coating: Uncoated
- 9. Standards and Specifications: DIN 934 / ISO 4032

| PRODUCT NAME<br>M16-1.5 DIN 934 / ISO 4032, Metric,<br>Hex Finished Nuts, Left-Hand Thread,<br>A2 Stainless Steel | UNIT<br>METRIC       |
|-------------------------------------------------------------------------------------------------------------------|----------------------|
|                                                                                                                   | ISSUED<br>2023-11-23 |
| PART NUMBER: ME183-1615X13X24                                                                                     | SHEET 1 of 1         |