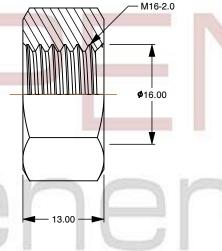

## Notes :

- 1. Category: Hex Finished Nuts
- 2. System of Measurement: Metric
- 3. Drive Style: External Hex Drive
- 4. Thread Length: Full Thread
- 5. Thread Direction: Left-Hand Thread
- 6. Material: Stainless Steel
- 7. Material Grade: A2 Stainless Steel
- 8. Coating: Uncoated
- 9. Standards and Specifications: DIN 934 / ISO 4032

| PRODUCT NAME<br>M16-2.0 DIN 934 / ISO 4032, Metric,<br>Hex Finished Nuts, Left-Hand Thread,<br>A2 Stainless Steel | UNIT<br>METRIC       |
|-------------------------------------------------------------------------------------------------------------------|----------------------|
|                                                                                                                   | ISSUED<br>2023-11-23 |
| PART NUMBER: ME183-1620                                                                                           | SHEET 1 of 1         |