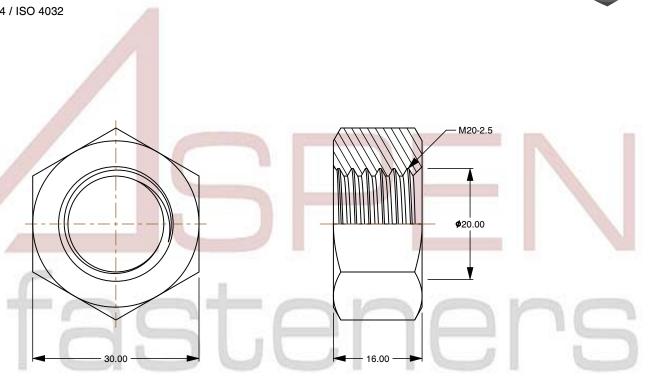

SCALE 1.466

PRODUCT NAME
M20-2.5 DIN 934 / ISO 4032, Metric,
Hex Finished Nuts, Left-Hand Thread,
A2 Stainless Steel

PART NUMBER: ME183-2025

UNIT METRIC

ISSUED 2023-11-23

SHEET 1 of 1