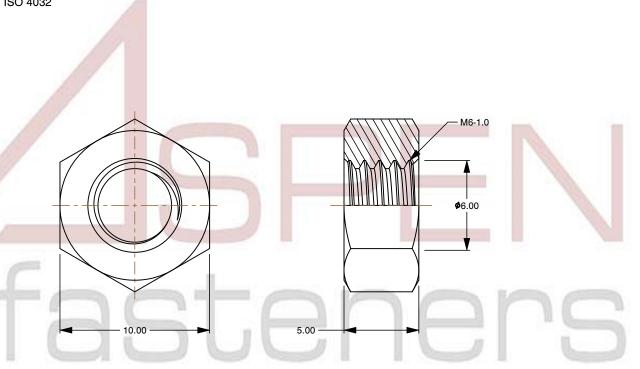

SCALE 3.959

PRODUCT NAME
M6-1.0 DIN 934 / ISO 4032, Metric,
Hex Finished Nuts, Left-Hand Thread,
A2 Stainless Steel

PART NUMBER: ME183-610

UNIT METRIC

ISSUED 2023-11-23

SHEET 1 of 1