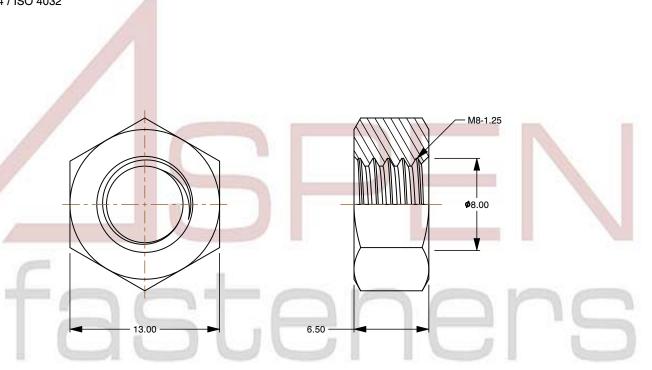

SCALE 3.046

PRODUCT NAME
M8-1.25 DIN 934 / ISO 4032, Metric,
Hex Finished Nuts, Left-Hand Thread,
A2 Stainless Steel

PART NUMBER: ME183-8125

UNIT METRIC

ISSUED 2023-11-23

SHEET 1 of 1