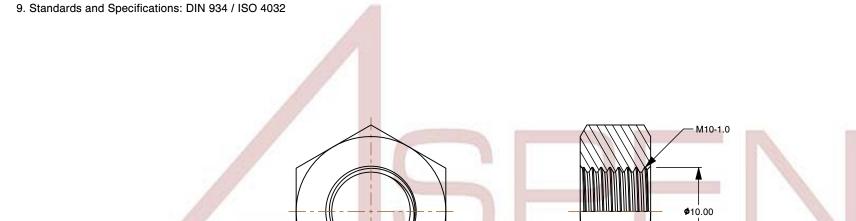

## Notes:

1. Category: Hex Finished Nuts

2. System of Measurement: Metric

3. Drive Style: External Hex Drive

4. Thread Length: Full Thread

5. Thread Direction: Left-Hand Thread

6. Material: Steel

7. Material Grade: Class 6 Steel

SCALE 2.329

PRODUCT NAME
M10-1.0 DIN 934 / ISO 4032, Metric,
Hex Finished Nuts, Left-Hand Thread,
Class 6 Steel, Plain

PART NUMBER: ME184-1010

UNIT METRIC

ISSUED 2023-11-23

SHEET 1 of 1