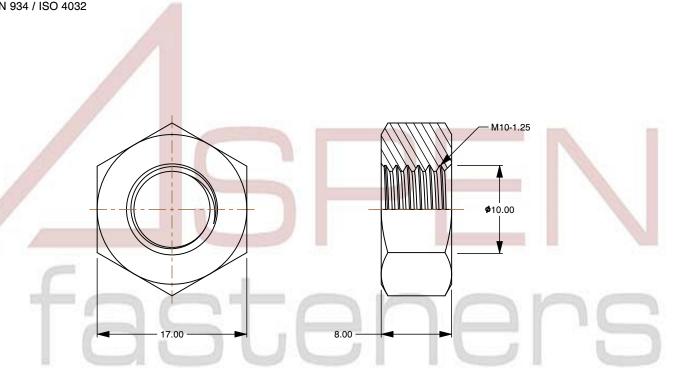

SCALE 2.329

PRODUCT NAME
M10-1.25 DIN 934 / ISO 4032, Metric,
Hex Finished Nuts, Left-Hand Thread,
Class 6 Steel, Plain

PART NUMBER: ME184-10125

UNIT METRIC

ISSUED 2023-11-23

SHEET 1 of 1