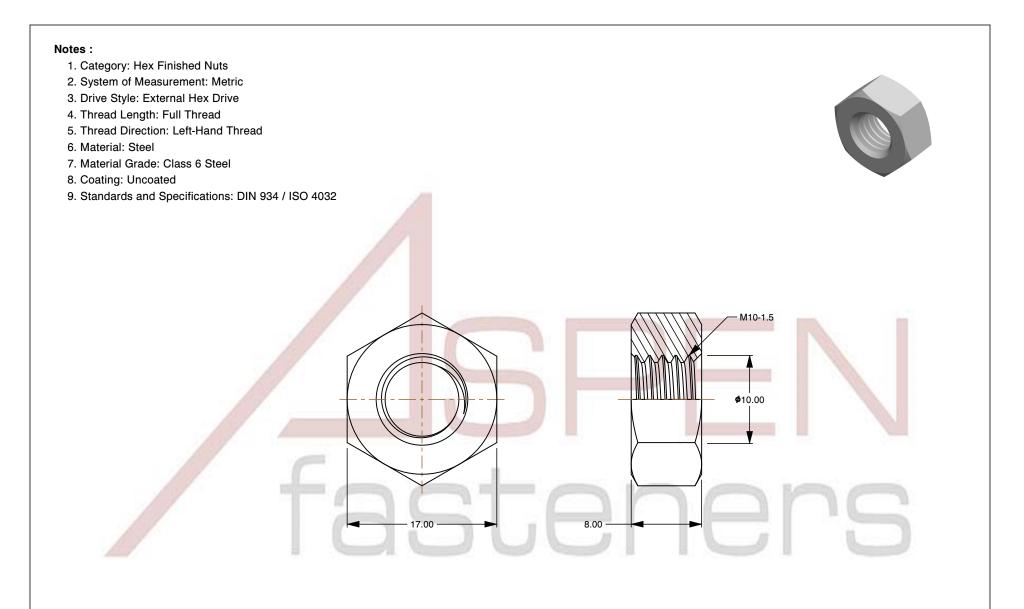

| PRODUCT NAME<br>M10-1.5 DIN 934 / ISO 4032, Metric,<br>Hex Finished Nuts, Left-Hand Thread,<br>Class 6 Steel, Plain | UNIT<br>METRIC       |
|---------------------------------------------------------------------------------------------------------------------|----------------------|
|                                                                                                                     | ISSUED<br>2023-11-23 |
| PART NUMBER: ME184-1015                                                                                             | SHEET 1 of 1         |