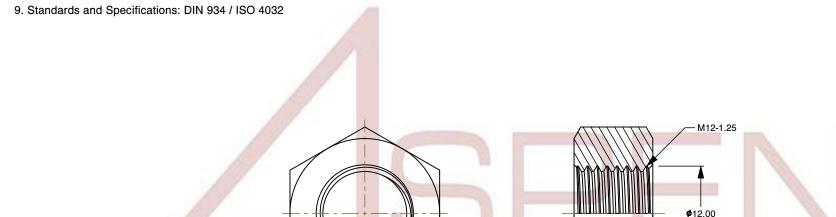

## Notes:

1. Category: Hex Finished Nuts

2. System of Measurement: Metric

3. Drive Style: External Hex Drive

4. Thread Length: Full Thread

5. Thread Direction: Left-Hand Thread

6. Material: Steel

7. Material Grade: Class 6 Steel

SCALE 2.084

PRODUCT NAME
M12-1.25 DIN 934 / ISO 4032, Metric,
Hex Finished Nuts, Left-Hand Thread,
Class 6 Steel, Plain

PART NUMBER: ME184-12125

UNIT METRIC

ISSUED 2023-11-23

SHEET 1 of 1