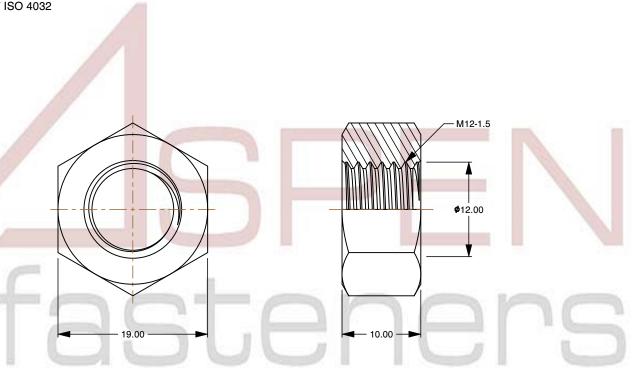

8. Coating: Uncoated

9. Standards and Specifications: DIN 934 / ISO 4032

This file and any associated information and specifications are provided for reference and evaluation purposes only and is subject to change without notice. Aspen Fasteners Inc. makes

SCALE 2.084

PRODUCT NAME
M12-1.5 DIN 934 / ISO 4032, Metric,
Hex Finished Nuts, Left-Hand Thread,
Class 6 Steel, Plain

PART NUMBER: ME184-1215

UNIT METRIC

ISSUED 2023-11-23

SHEET 1 of 1