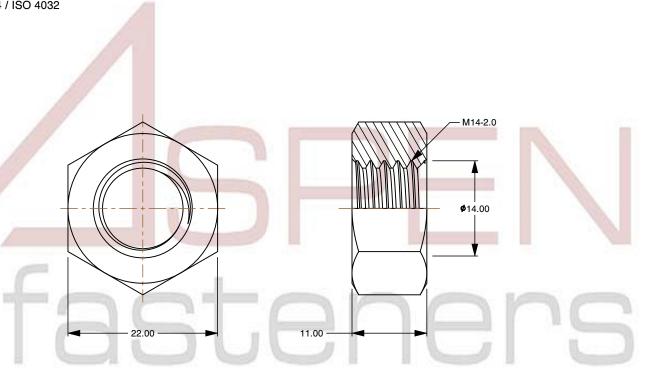

SCALE 1.800

PRODUCT NAME
M14-2.0 DIN 934 / ISO 4032, Metric,
Hex Finished Nuts, Left-Hand Thread,
Class 6 Steel, Plain

PART NUMBER: ME184-1420

UNIT METRIC

ISSUED 2023-11-23

SHEET 1 of 1