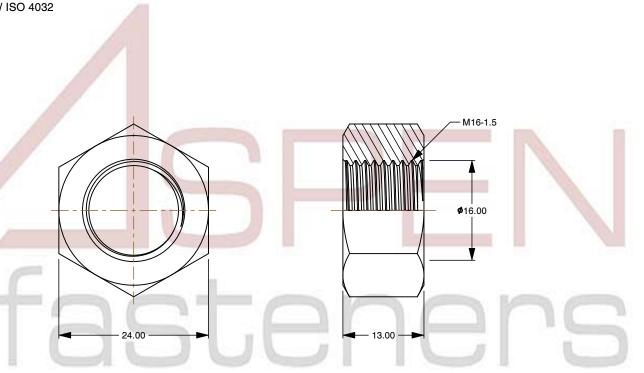

SCALE 1.650

PRODUCT NAME
M16-1.5 DIN 934 / ISO 4032, Metric,
Hex Finished Nuts, Left-Hand Thread,
Class 6 Steel, Plain

PART NUMBER: ME184-1615

UNIT METRIC

ISSUED 2023-11-23

SHEET 1 of 1