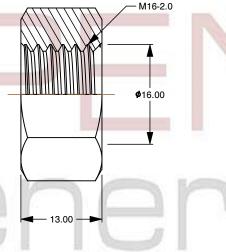

- 1. Category: Hex Finished Nuts
- 2. System of Measurement: Metric
- 3. Drive Style: External Hex Drive
- 4. Thread Length: Full Thread
- 5. Thread Direction: Left-Hand Thread

6. Material: Steel

- 7. Material Grade: Class 6 Steel
- 8. Coating: Uncoated
- 9. Standards and Specifications: DIN 934 / ISO 4032

| PRODUCT NAME<br>M16-2.0 DIN 934 / ISO 4032, Metric,<br>Hex Finished Nuts, Left-Hand Thread,<br>Class 6 Steel, Plain | UNIT<br>METRIC       |
|---------------------------------------------------------------------------------------------------------------------|----------------------|
|                                                                                                                     | ISSUED<br>2023-11-23 |
| PART NUMBER: ME184-1620                                                                                             | SHEET 1 of 1         |