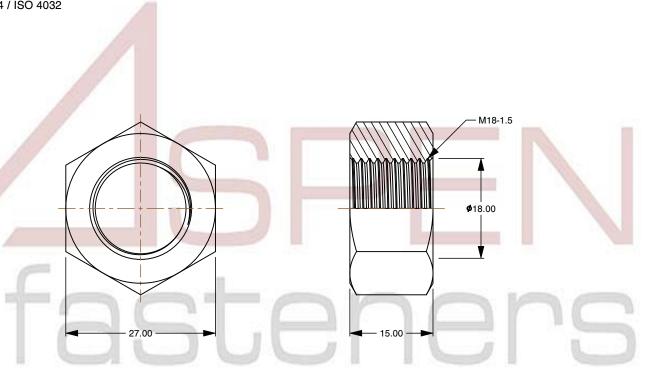

SCALE 1.466

PRODUCT NAME
M18-1.5 DIN 934 / ISO 4032, Metric,
Hex Finished Nuts, Left-Hand Thread,
Class 6 Steel, Plain

PART NUMBER: ME184-1815

UNIT METRIC

ISSUED 2023-11-23

SHEET 1 of 1