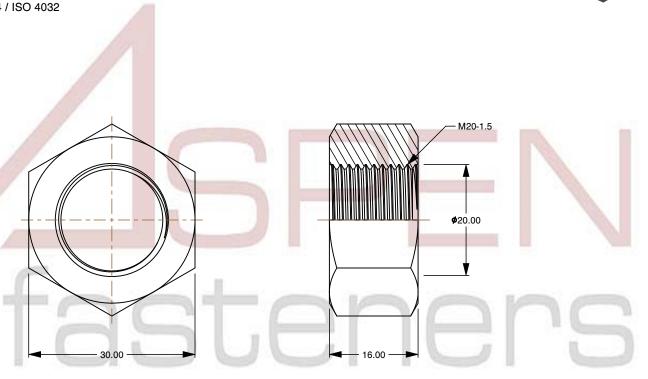

## Notes:

1. Category: Hex Finished Nuts

2. System of Measurement: Metric

3. Drive Style: External Hex Drive

4. Thread Length: Full Thread

5. Thread Direction: Left-Hand Thread

6. Material: Steel

7. Material Grade: Class 6 Steel

SCALE 1.466

PRODUCT NAME
M20-1.5 DIN 934 / ISO 4032, Metric,
Hex Finished Nuts, Left-Hand Thread,
Class 6 Steel, Plain

PART NUMBER: ME184-2015

UNIT METRIC

ISSUED 2023-11-23

SHEET 1 of 1