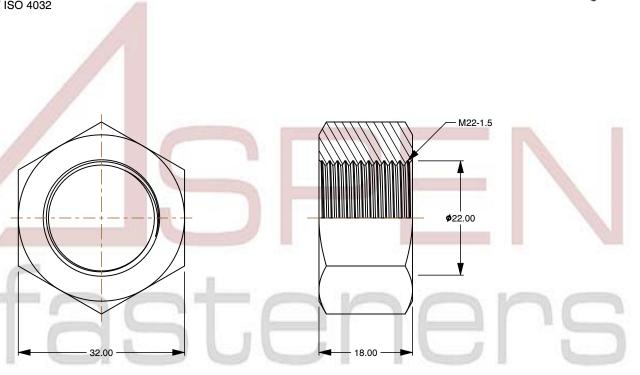

## Notes:

1. Category: Hex Finished Nuts

2. System of Measurement: Metric

3. Drive Style: External Hex Drive

4. Thread Length: Full Thread

5. Thread Direction: Left-Hand Thread

6. Material: Steel

7. Material Grade: Class 6 Steel

8. Coating: Uncoated

9. Standards and Specifications: DIN 934 / ISO 4032

This file and any associated information and specifications are provided for reference and evaluation purposes only and is subject to change without notice. Aspen Fasteners Inc. makes

SCALE 1.375

PRODUCT NAME
M22-1.5 DIN 934 / ISO 4032, Metric,
Hex Finished Nuts, Left-Hand Thread,
Class 6 Steel, Plain

PART NUMBER: ME184-2215

UNIT METRIC

ISSUED 2023-11-23

SHEET 1 of 1