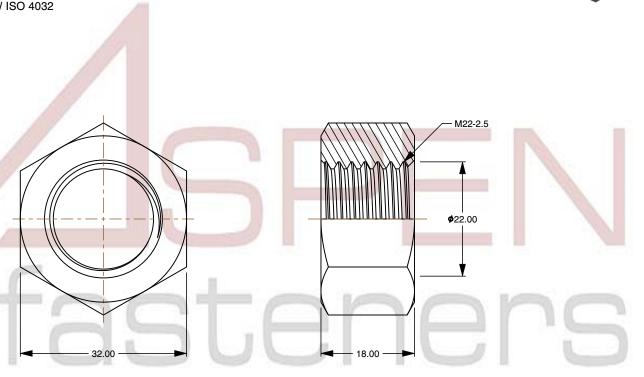

## Notes:

1. Category: Hex Finished Nuts

2. System of Measurement: Metric

3. Drive Style: External Hex Drive

4. Thread Length: Full Thread

5. Thread Direction: Left-Hand Thread

6. Material: Steel

7. Material Grade: Class 6 Steel

8. Coating: Uncoated

9. Standards and Specifications: DIN 934 / ISO 4032

This file and any associated information and specifications are provided for reference and evaluation purposes only and is subject to change without notice. Aspen Fasteners Inc. makes

SCALE 1.375

PRODUCT NAME
M22-2.5 DIN 934 / ISO 4032, Metric,
Hex Finished Nuts, Left-Hand Thread,
Class 6 Steel, Plain

PART NUMBER: ME184-2225

UNIT METRIC

ISSUED 2023-11-23

SHEET 1 of 1