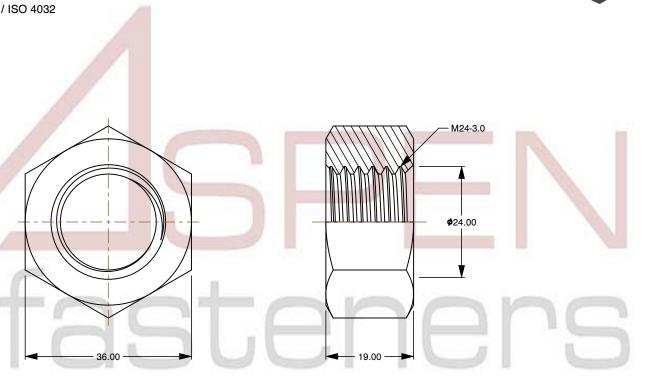

## Notes:

1. Category: Hex Finished Nuts

2. System of Measurement: Metric

3. Drive Style: External Hex Drive

4. Thread Length: Full Thread

5. Thread Direction: Left-Hand Thread

6. Material: Steel

7. Material Grade: Class 6 Steel

8. Coating: Uncoated

9. Standards and Specifications: DIN 934 / ISO 4032

This file and any associated information and specifications are provided for reference and evaluation purposes only and is subject to change without notice. Aspen Fasteners Inc. makes

SCALE 1.222

PRODUCT NAME
M24-3.0 DIN 934 / ISO 4032, Metric,
Hex Finished Nuts, Left-Hand Thread,
Class 6 Steel, Plain

PART NUMBER: ME184-2430

UNIT METRIC

ISSUED 2023-11-23

SHEET 1 of 1