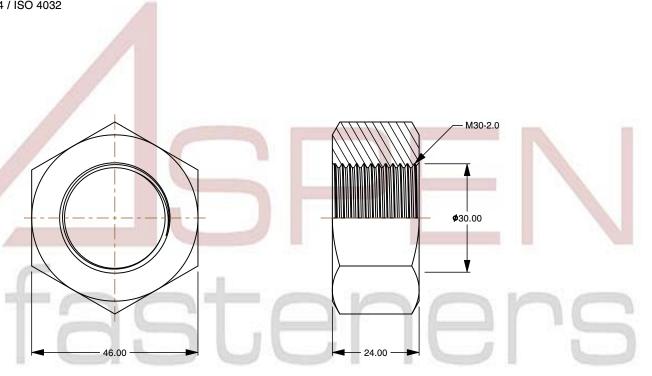

SCALE 0.956

PRODUCT NAME
M30-2.0 DIN 934 / ISO 4032, Metric,
Hex Finished Nuts, Left-Hand Thread,
Class 6 Steel, Plain

PART NUMBER: ME184-3020

UNIT METRIC

ISSUED 2023-11-23

SHEET 1 of 1