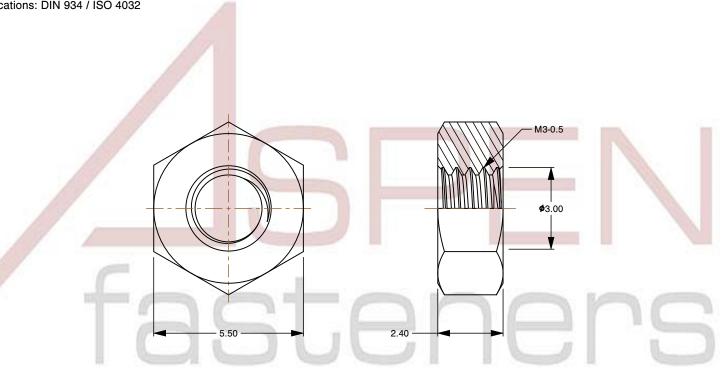

## Notes:

1. Category: Hex Finished Nuts

2. System of Measurement: Metric

3. Drive Style: External Hex Drive

4. Thread Length: Full Thread

5. Thread Direction: Left-Hand Thread

6. Material: Steel

7. Material Grade: Class 6 Steel

8. Coating: Uncoated

9. Standards and Specifications: DIN 934 / ISO 4032

This file and any associated information and specifications are provided for reference and evaluation purposes only and is subject to change without notice. Aspen Fasteners Inc. makes

SCALE 7.199

PRODUCT NAME
M3-0.5 DIN 934 / ISO 4032, Metric,
Hex Finished Nuts, Left-Hand Thread,
Class 6 Steel, Plain

PART NUMBER: ME184-305

UNIT METRIC

ISSUED 2023-11-23

SHEET 1 of 1