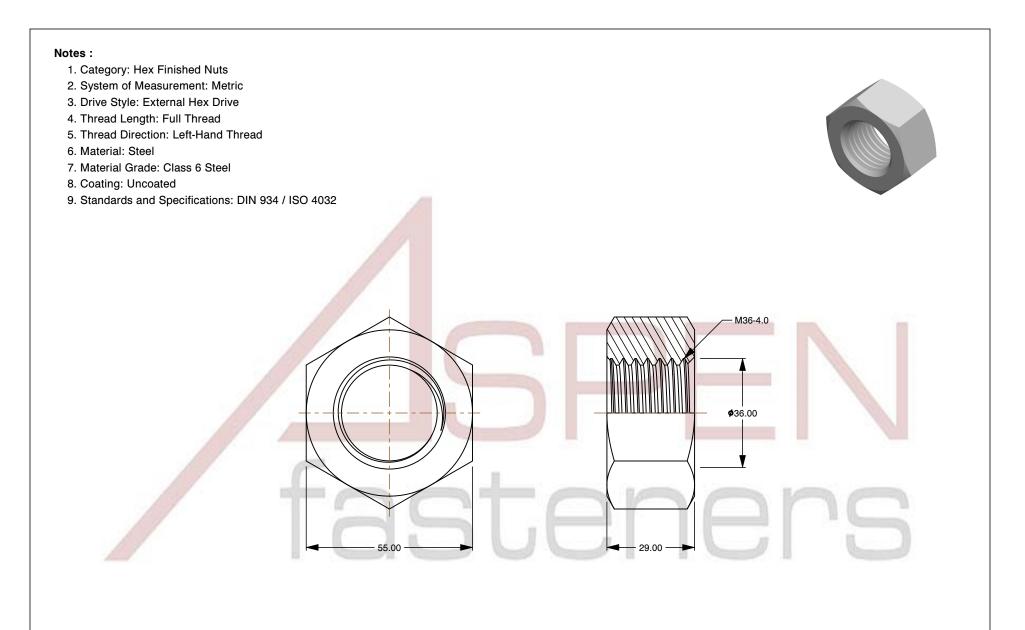

| PRODUCT NAME                         | UNIT         |
|--------------------------------------|--------------|
| M36-4.0 DIN 934 / ISO 4032, Metric,  | METRIC       |
| Hex Finished Nuts, Left-Hand Thread, | ISSUED       |
| Class 6 Steel, Plain                 | 2023-11-23   |
| PART NUMBER: ME184-3640              | SHEET 1 of 1 |