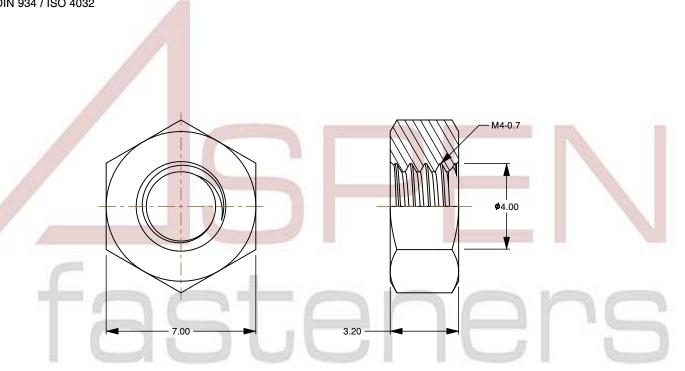

## Notes:

1. Category: Hex Finished Nuts

2. System of Measurement: Metric

3. Drive Style: External Hex Drive

4. Thread Length: Full Thread

5. Thread Direction: Left-Hand Thread

6. Material: Steel

7. Material Grade: Class 6 Steel

8. Coating: Uncoated

9. Standards and Specifications: DIN 934 / ISO 4032

This file and any associated information and specifications are provided for reference and evaluation purposes only and is subject to change without notice. Aspen Fasteners Inc. makes

SCALE 5.656

PRODUCT NAME
M4-0.7 DIN 934 / ISO 4032, Metric,
Hex Finished Nuts, Left-Hand Thread,
Class 6 Steel, Plain

PART NUMBER: ME184-407

UNIT METRIC

ISSUED 2023-11-23

SHEET 1 of 1