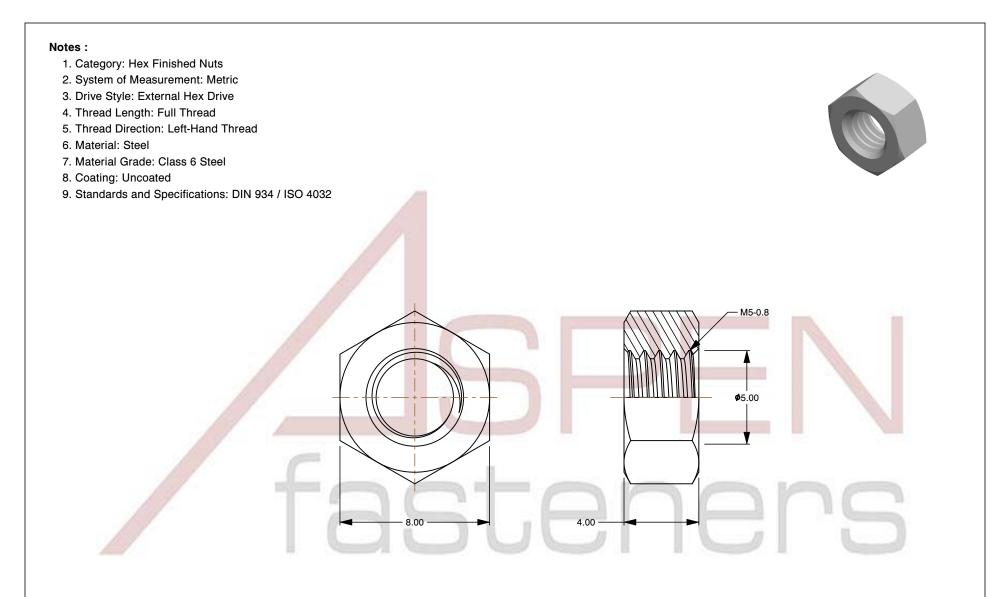

| PRODUCT NAME<br>M5-0.8 DIN 934 / ISO 4032, Metric,<br>Hex Finished Nuts, Left-Hand Thread,<br>Class 6 Steel, Plain | UNIT<br>METRIC       |
|--------------------------------------------------------------------------------------------------------------------|----------------------|
|                                                                                                                    | ISSUED<br>2023-11-23 |
| PART NUMBER: ME184-508                                                                                             | SHEET 1 of 1         |