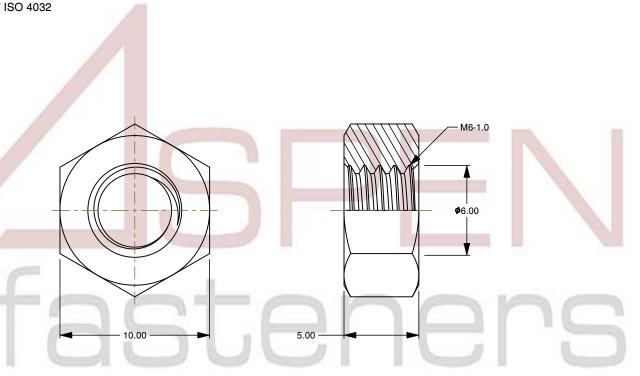

## Notes:

1. Category: Hex Finished Nuts

2. System of Measurement: Metric

3. Drive Style: External Hex Drive

4. Thread Length: Full Thread

5. Thread Direction: Left-Hand Thread

6. Material: Steel

7. Material Grade: Class 6 Steel

8. Coating: Uncoated

9. Standards and Specifications: DIN 934 / ISO 4032

This file and any associated information and specifications are provided for reference and evaluation purposes only and is subject to change without notice. Aspen Fasteners Inc. makes

SCALE 3.959

PRODUCT NAME
M6-1.0 DIN 934 / ISO 4032, Metric,
Hex Finished Nuts, Left-Hand Thread,
Class 6 Steel, Plain

PART NUMBER: ME184-610

UNIT METRIC

ISSUED 2023-11-23

SHEET 1 of 1