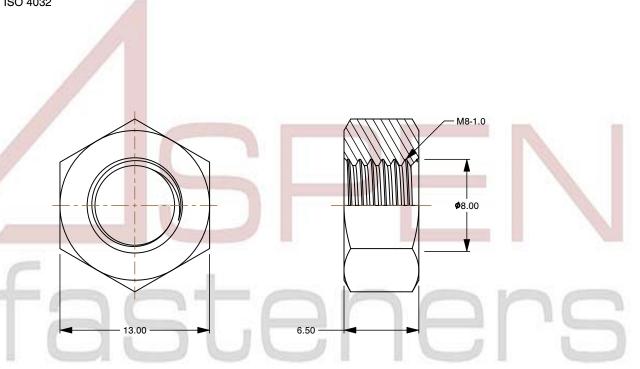

## Notes:

1. Category: Hex Finished Nuts

2. System of Measurement: Metric

3. Drive Style: External Hex Drive

4. Thread Length: Full Thread

5. Thread Direction: Left-Hand Thread

6. Material: Steel

7. Material Grade: Class 6 Steel

8. Coating: Uncoated

9. Standards and Specifications: DIN 934 / ISO 4032

This file and any associated information and specifications are provided for reference and evaluation purposes only and is subject to change without notice. Aspen Fasteners Inc. makes

SCALE 3.046

PRODUCT NAME
M8-1.0 DIN 934 / ISO 4032, Metric,
Hex Finished Nuts, Left-Hand Thread,
Class 6 Steel, Plain

PART NUMBER: ME184-810

UNIT METRIC

ISSUED 2023-11-23

SHEET 1 of 1