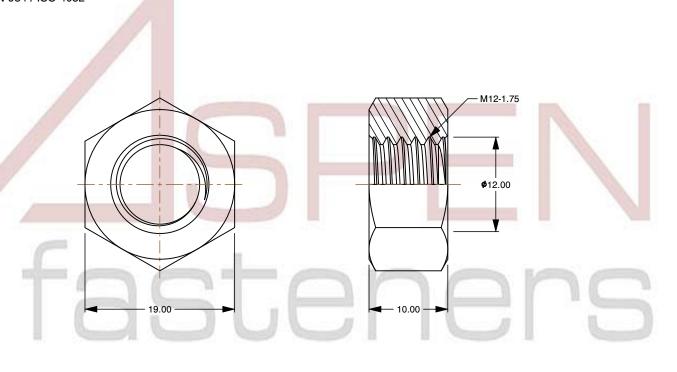

SCALE 2.084

PRODUCT NAME
M12-1.75 DIN 934 / ISO 4032, Metric,
Hex Finished Nuts, Left-Hand Thread,
Class 6 Steel, Zinc Plated

PART NUMBER: ME185-12175

UNIT METRIC

ISSUED 2023-11-23

SHEET 1 of 1