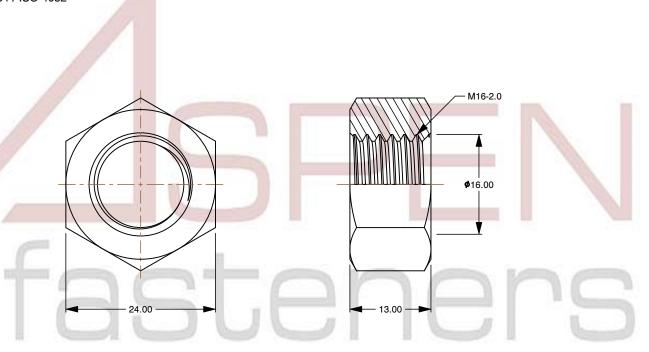

## Notes:

1. Category: Hex Finished Nuts

2. System of Measurement: Metric

3. Drive Style: External Hex Drive

4. Thread Length: Full Thread

5. Thread Direction: Left-Hand Thread

6. Material: Steel

7. Material Grade: Class 6 Steel

8. Coating: Zinc Plated9. Coating Color: Clear

10. Standards and Specifications: DIN 934 / ISO 4032

This file and any associated information and specifications are provided for reference and evaluation purposes only and is subject to change without notice. Aspen Fasteners Inc. makes

SCALE 1.650

PRODUCT NAME
M16-2.0 DIN 934 / ISO 4032, Metric,
Hex Finished Nuts, Left-Hand Thread,
Class 6 Steel, Zinc Plated

PART NUMBER: ME185-1620

UNIT METRIC

ISSUED 2023-11-23

SHEET 1 of 1