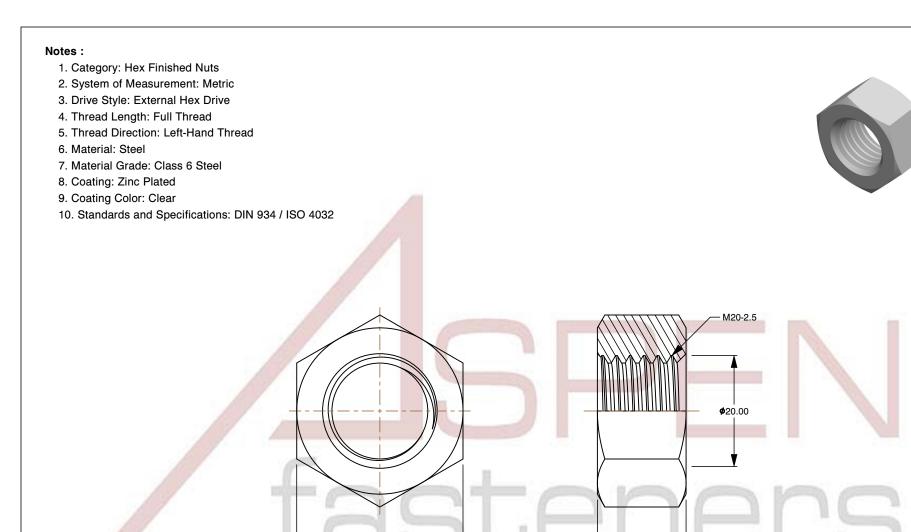

16.00

| PRODUCT NAME<br>M20-2.5 DIN 934 / ISO 4032, Metric,<br>Hex Finished Nuts, Left-Hand Thread,<br>Class 6 Steel, Zinc Plated | UNIT<br>METRIC       |
|---------------------------------------------------------------------------------------------------------------------------|----------------------|
|                                                                                                                           | ISSUED<br>2023-11-23 |
| PART NUMBER: ME185-2025                                                                                                   | SHEET 1 of 1         |