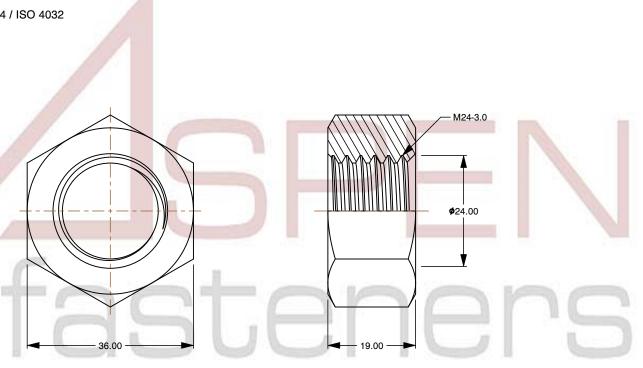

SCALE 1.222

PRODUCT NAME
M24-3.0 DIN 934 / ISO 4032, Metric,
Hex Finished Nuts, Left-Hand Thread,
Class 6 Steel, Zinc Plated

PART NUMBER: ME185-2430

UNIT METRIC

ISSUED 2023-11-23

SHEET 1 of 1