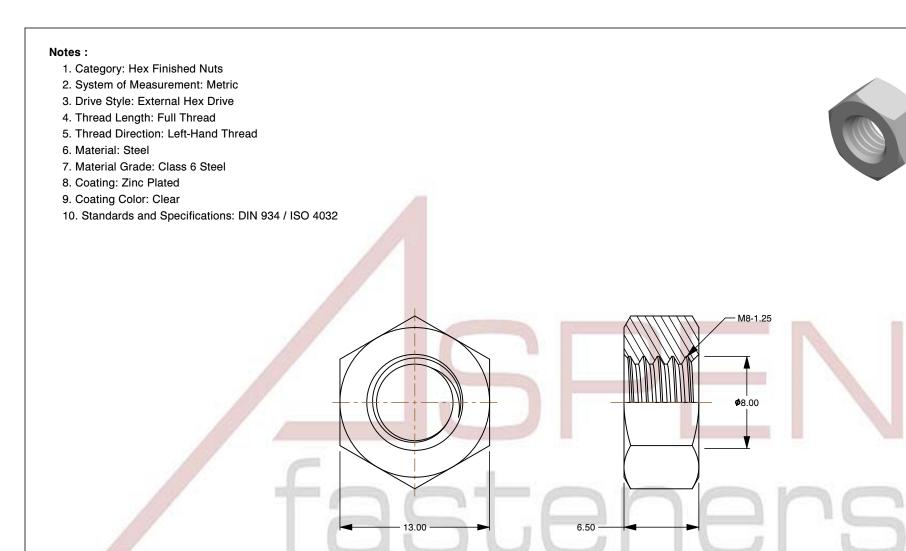

| PRODUCT NAME<br>M8-1.25 DIN 934 / ISO 4032, Metric,<br>Hex Finished Nuts, Left-Hand Thread,<br>Class 6 Steel, Zinc Plated | UNIT<br>METRIC       |
|---------------------------------------------------------------------------------------------------------------------------|----------------------|
|                                                                                                                           | ISSUED<br>2023-11-23 |
| PART NUMBER: ME185-8125                                                                                                   | SHEET 1 of 1         |