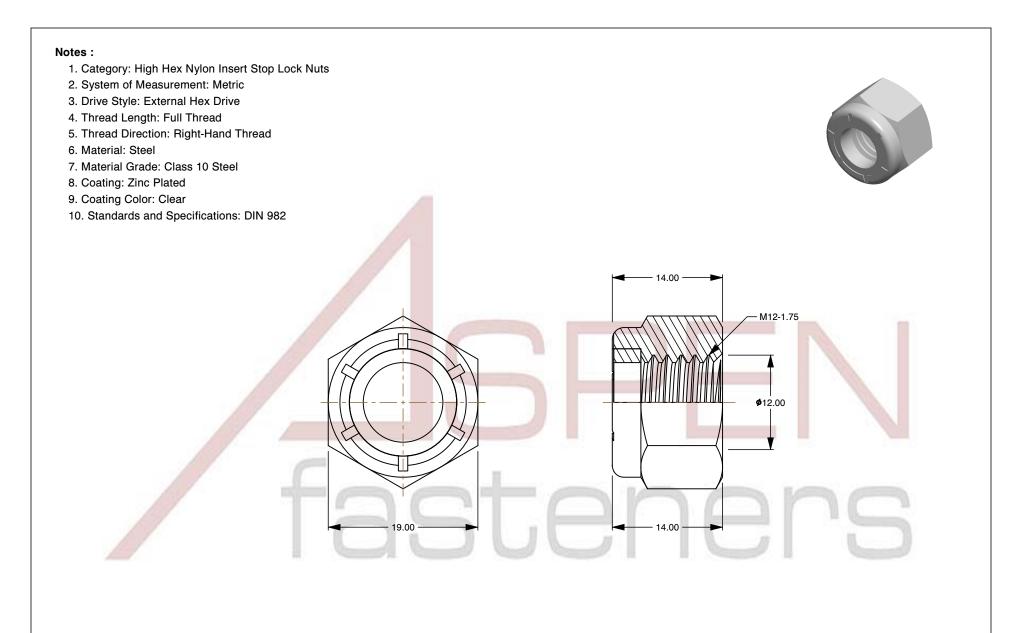

| PRODUCT NAME<br>M12-1.75 DIN 982, Metric, High Hex Nylon<br>Insert Stop Lock Nuts,<br>Class 10 Steel, Zinc Plated | UNIT<br>METRIC       |
|-------------------------------------------------------------------------------------------------------------------|----------------------|
|                                                                                                                   | ISSUED<br>2023-11-23 |
| PART NUMBER: ME219-12175                                                                                          | SHEET 1 of 1         |