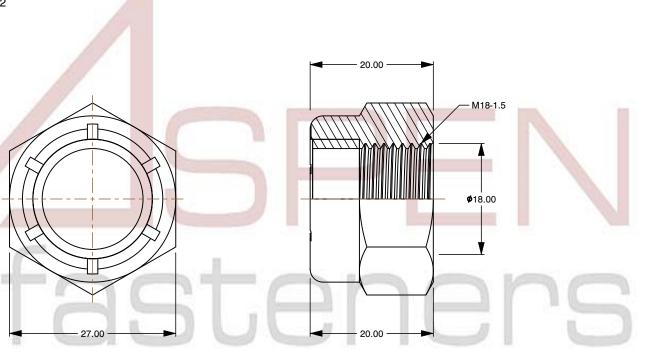

## Notes:

1. Category: High Hex Nylon Insert Stop Lock Nuts

2. System of Measurement: Metric

3. Drive Style: External Hex Drive

4. Thread Length: Full Thread

5. Thread Direction: Right-Hand Thread

6. Material: Steel

7. Material Grade: Class 10 Steel

8. Coating: Zinc Plated9. Coating Color: Clear

10. Standards and Specifications: DIN 982

This file and any associated information and specifications are provided for reference and evaluation purposes only and is subject to change without notice. Aspen Fasteners Inc. makes

SCALE 1.629

PRODUCT NAME
M18-1.5 DIN 982, Metric, High Hex Nylon
Insert Stop Lock Nuts,
Class 10 Steel, Zinc Plated

PART NUMBER: ME219-1815

UNIT METRIC

ISSUED 2023-11-23

SHEET 1 of 1