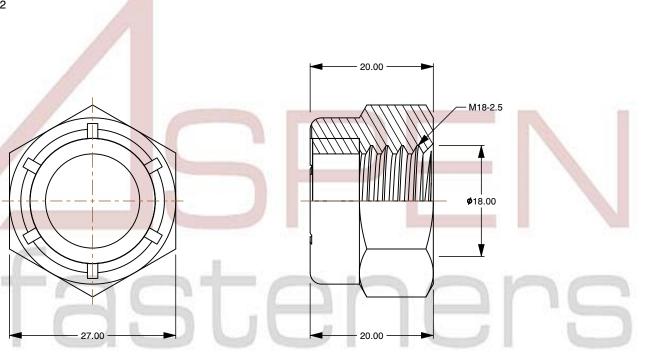

SCALE 1.629

PRODUCT NAME
M18-2.5 DIN 982, Metric, High Hex Nylon
Insert Stop Lock Nuts,
Class 10 Steel, Zinc Plated

PART NUMBER: ME219-1825

UNIT METRIC

ISSUED 2023-11-23

SHEET 1 of 1