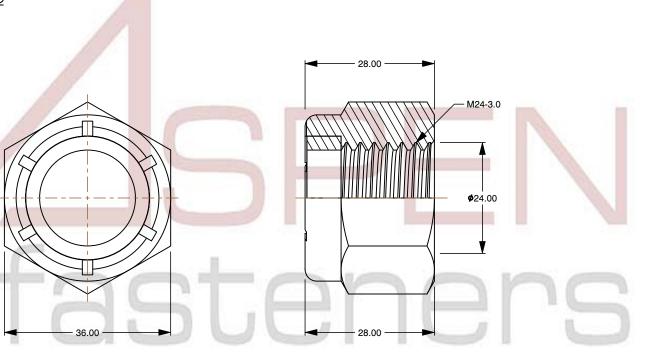

## Notes:

1. Category: High Hex Nylon Insert Stop Lock Nuts

2. System of Measurement: Metric

3. Drive Style: External Hex Drive

4. Thread Length: Full Thread

5. Thread Direction: Right-Hand Thread

6. Material: Steel

7. Material Grade: Class 10 Steel

8. Coating: Zinc Plated9. Coating Color: Clear

10. Standards and Specifications: DIN 982

This file and any associated information and specifications are provided for reference and evaluation purposes only and is subject to change without notice. Aspen Fasteners Inc. makes

SCALE 1.222

PRODUCT NAME
M24-3.0 DIN 982, Metric, High Hex Nylon
Insert Stop Lock Nuts,
Class 10 Steel, Zinc Plated

PART NUMBER: ME219-2430

UNIT METRIC

ISSUED 2023-11-23

SHEET 1 of 1