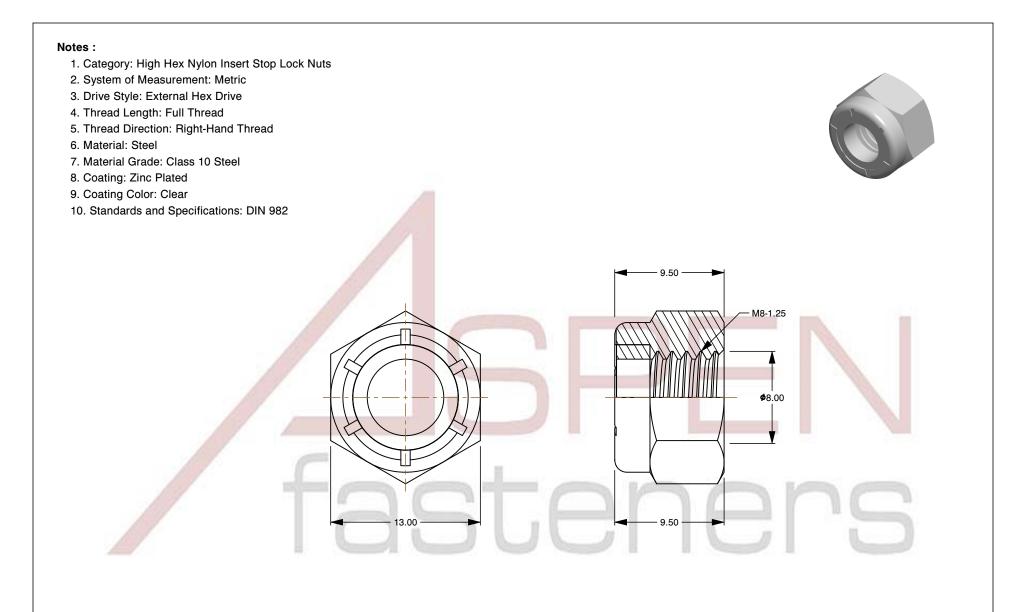

| PRODUCT NAME<br>M8-1.25 DIN 982, Metric, High Hex Nylon<br>Insert Stop Lock Nuts,<br>Class 10 Steel, Zinc Plated | UNIT<br>METRIC       |
|------------------------------------------------------------------------------------------------------------------|----------------------|
|                                                                                                                  | ISSUED<br>2023-11-23 |
| PART NUMBER: ME219-8125                                                                                          | SHEET 1 of 1         |