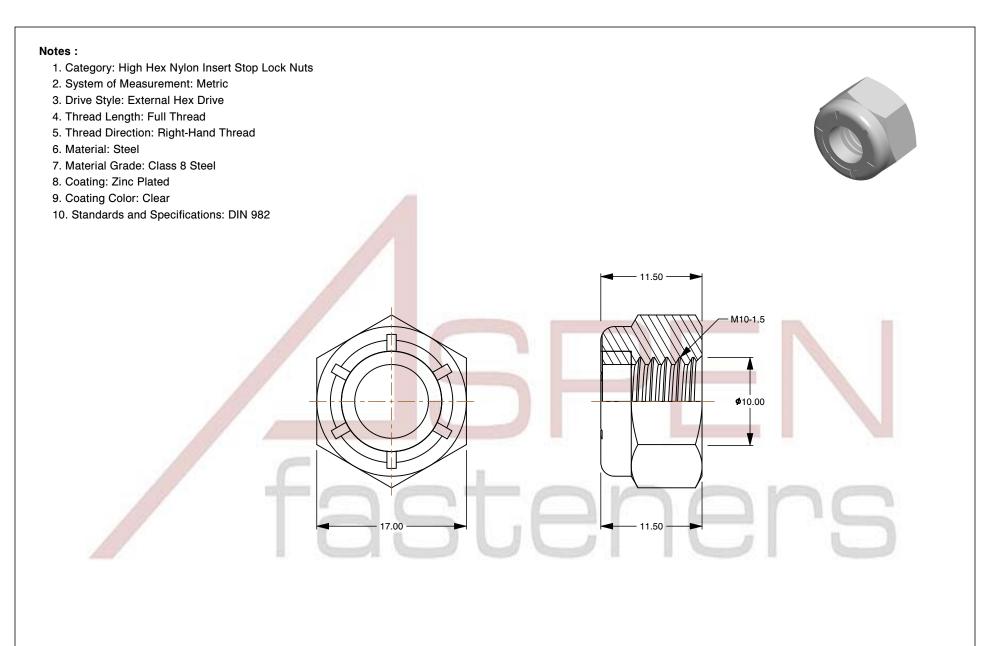

| PRODUCT NAME<br>M10-1.5 DIN 982, Metric, High Hex Nylon<br>Insert Stop Lock Nuts,<br>Class 8 Steel, Zinc Plated | UNIT<br>METRIC       |
|-----------------------------------------------------------------------------------------------------------------|----------------------|
|                                                                                                                 | ISSUED<br>2023-11-23 |
| PART NUMBER: ME220-1015                                                                                         | SHEET 1 of 1         |