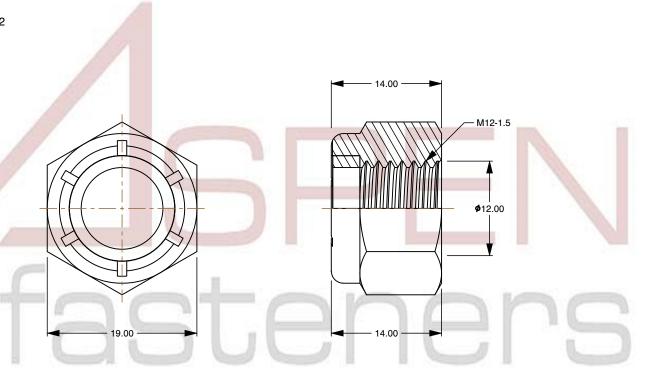

SCALE 2.084

PRODUCT NAME
M12-1.5 DIN 982, Metric, High Hex Nylon
Insert Stop Lock Nuts,
Class 8 Steel, Zinc Plated

PART NUMBER: ME220-1215

UNIT METRIC

ISSUED 2023-11-23

SHEET 1 of 1