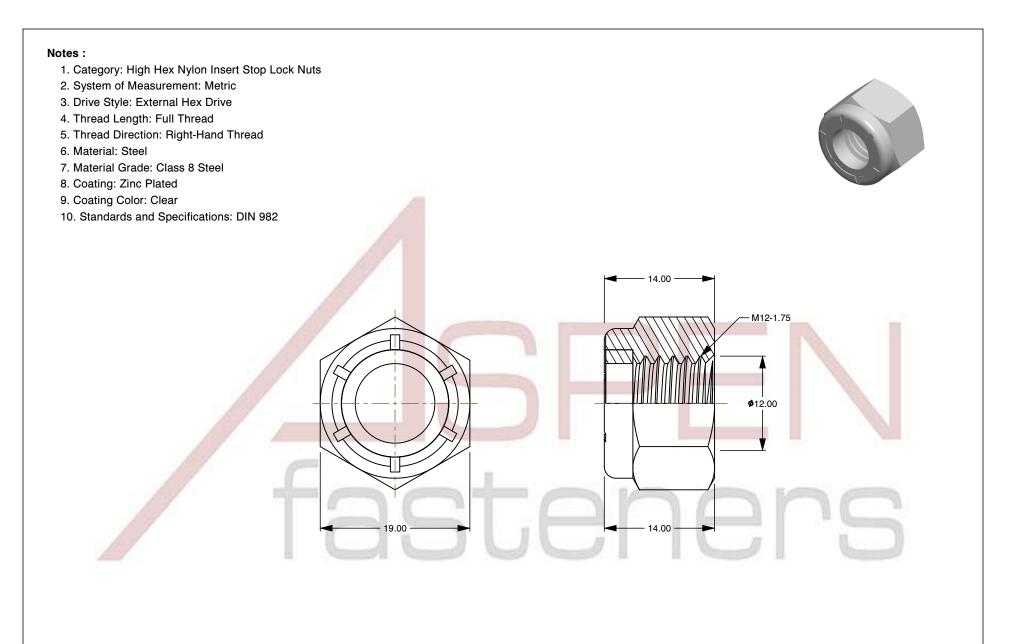

| PRODUCT NAME<br>M12-1.75 DIN 982, Metric, High Hex Nylon<br>Insert Stop Lock Nuts,<br>Class 8 Steel, Zinc Plated | UNIT<br>METRIC       |
|------------------------------------------------------------------------------------------------------------------|----------------------|
|                                                                                                                  | ISSUED<br>2023-11-23 |
| PART NUMBER: ME220-12175                                                                                         | SHEET 1 of 1         |